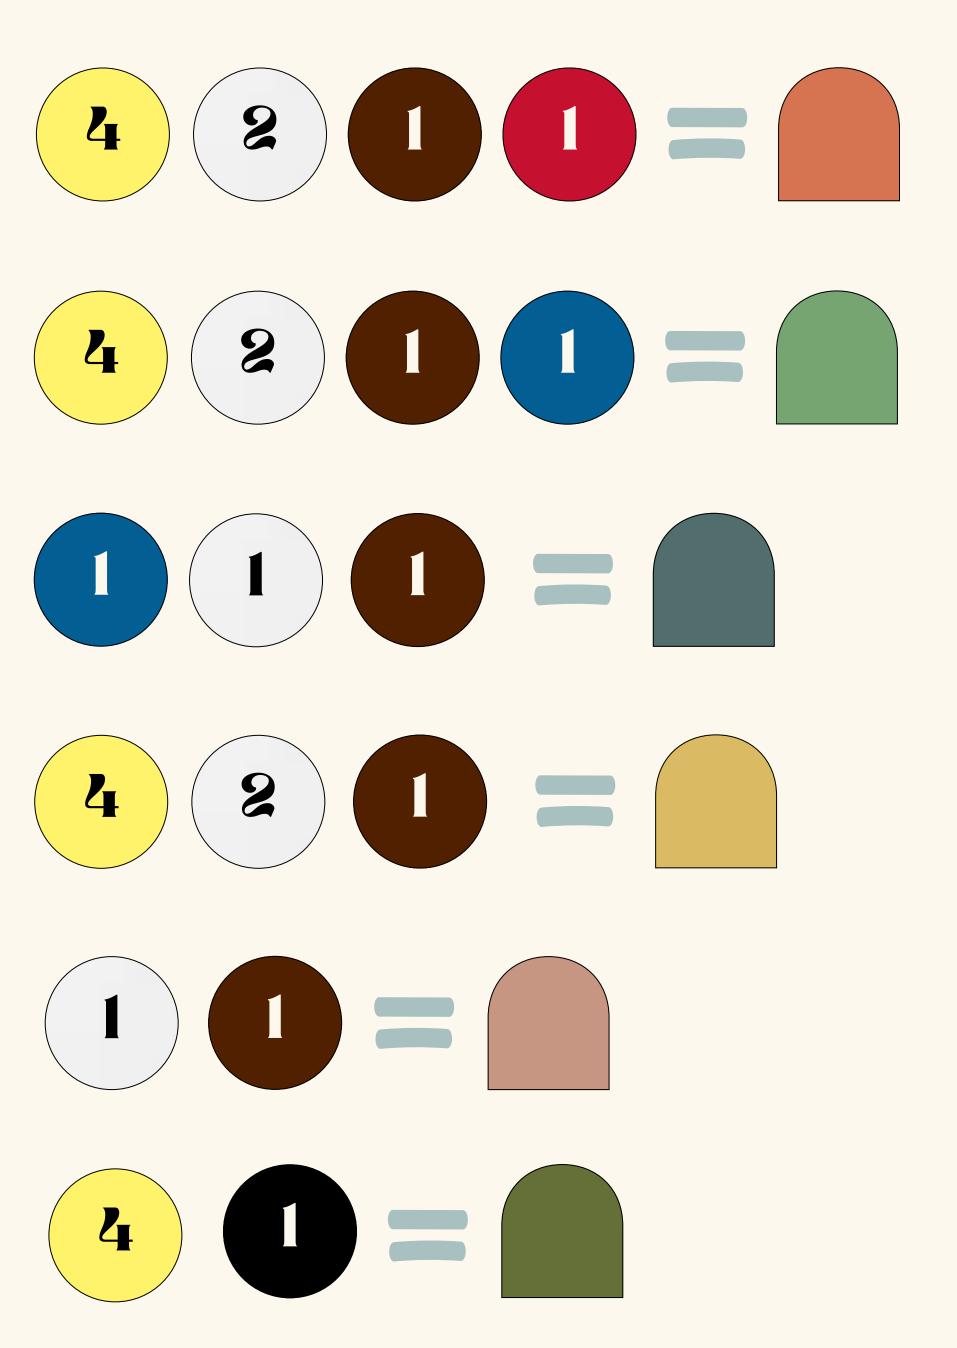

## *Base* Colors

The below formulas are based on 5 primary colors: **brown, white, yellow, red, black and blue.** Each formula is listed in "parts". Depending on your needs you may choose to use tablespoons for small batches or cups for very large batches. Colors may vary depending on the brand or type of paint used (acrylic vs. tempera). Whatever the case enjoy the process and the beauty of creation!