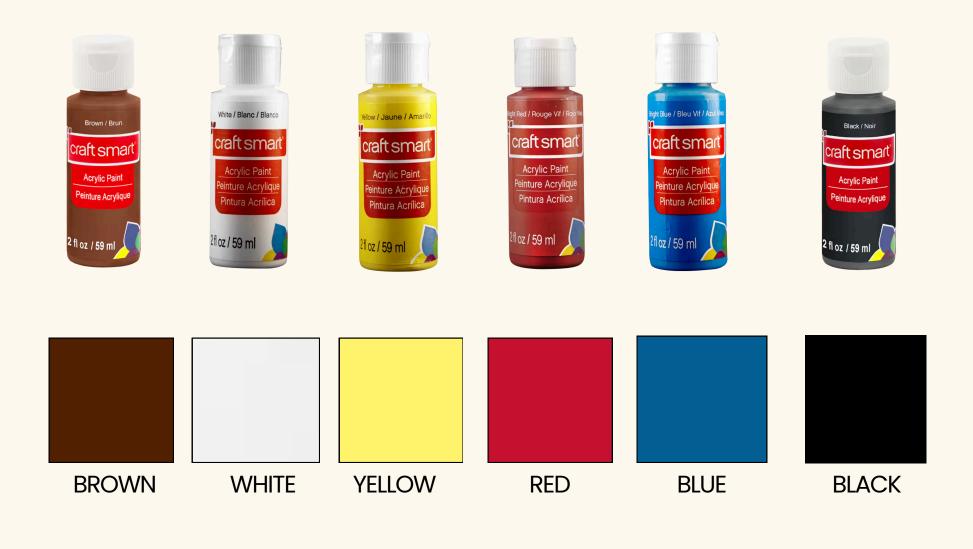

## *Base* Colors

The below formulas are based on 5 primary colors: **brown, white, yellow, red, black and blue.** Each formula is listed in "parts". Depending on your needs you may choose to use tablespoons for small batches or cups for very large batches. Colors may vary depending on the brand or type of paint used (acrylic vs. tempera). Whatever the case enjoy the process and the beauty of creation!